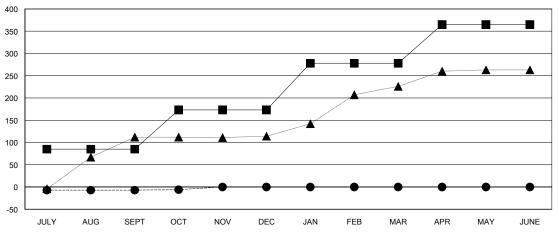

#### GOALS AND ACTUAL MEMBERS CUMULATIVE

| -■- CURRENT YEAR GOALS FOR NEW |  |
|--------------------------------|--|
| MEMBERS                        |  |

CURRENT YEAR ACTUAL MEMBERS - LAST YEAR ACTUAL MEMBERS

| Members               |                    |                                     |                    |                  |  |  |  |
|-----------------------|--------------------|-------------------------------------|--------------------|------------------|--|--|--|
| RESULTS FOR 2015-2016 |                    |                                     |                    |                  |  |  |  |
| QUARTER               | NEW MEMBER<br>GOAL | CHARTER AND<br>NEW MEMBERS<br>ADDED | DROPPED<br>MEMBERS | NET<br>GAIN/LOSS |  |  |  |
| JULY/AUG/SEPT         | 85                 | 0                                   | 7                  | -7               |  |  |  |
| OCT/NOV/DEC           | 88                 | 1                                   | 0                  | 1                |  |  |  |
| JAN/FEB/MAR           | 105                | 0                                   | 0                  | 0                |  |  |  |
| APR/MAY/JUNE          | 87                 | 0                                   | 0                  | 0                |  |  |  |