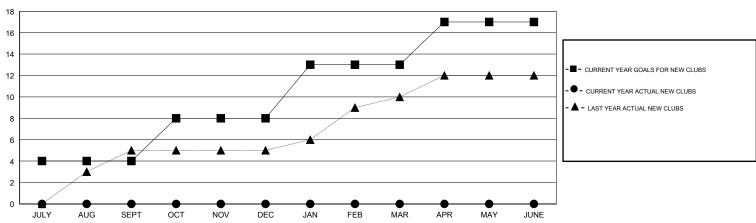

### GOALS AND ACTUAL NEW CLUBS CUMULATIVE

# **LOCATION PAKISTAN**

| GMT: V S Kukreja                                   |                  |             | LOCATIO          | LOCATION PAKISTAI |  |
|----------------------------------------------------|------------------|-------------|------------------|-------------------|--|
|                                                    |                  | Clubs       |                  |                   |  |
| RESULTS FOR 2015-2016                              |                  |             |                  |                   |  |
| QUARTER                                            | NEW CLUB<br>GOAL | NEW CLUBS   | DROPPED<br>CLUBS | NET<br>GAIN/LOSS  |  |
| JULY/AUG/SEPT OCT/NOV/DEC JAN/FEB/MAR APR/MAY/JUNE | 4<br>4<br>5<br>4 | 0<br>0<br>0 | 0<br>0<br>0      | 0<br>0<br>0       |  |